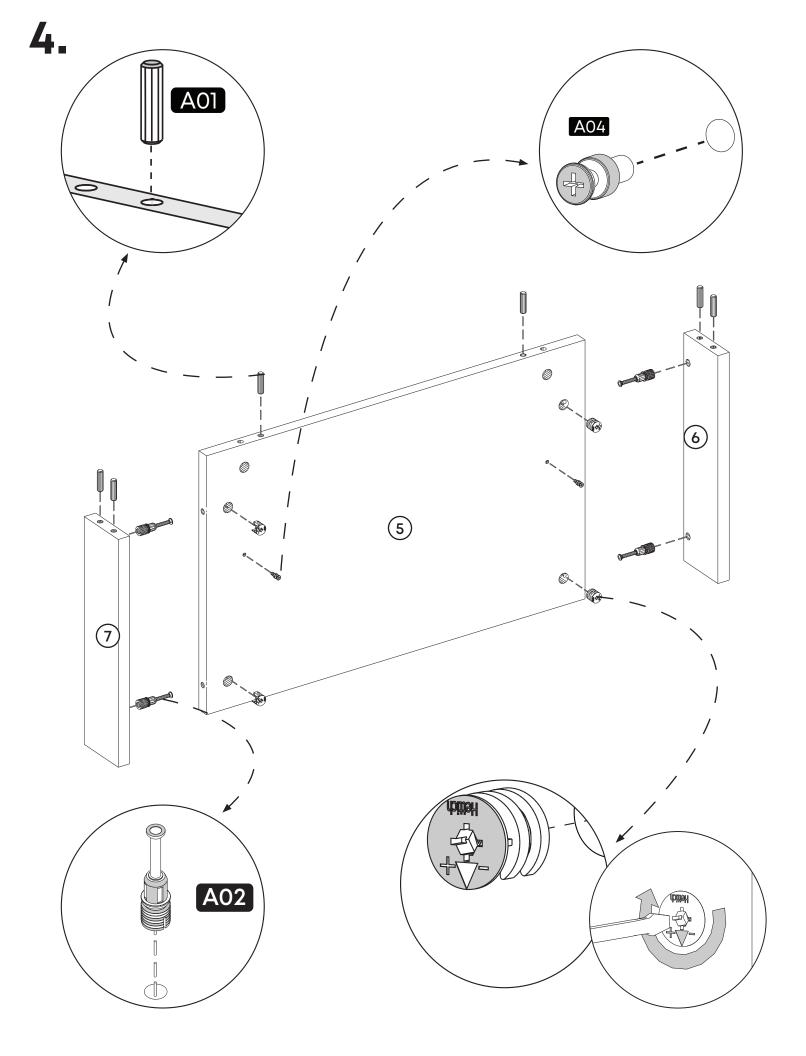

se specific connector to assemble. We do not recommend any modification or rotation in assembly. Please follow the manual carefully.



Do not use your furniture for out of purposes. If you would like to use it out of purpose or would like to do some modification or rotation, please contact us for more details.

Please do not expose your furniture with excessive heat, cold and humidity because product can be affected negatively.

#### minima decor

minimalist home furniture

Web Site : www.minimadecor.com Phone Number : +1 (302) 893-9213 E-mail :contact@minimadecor.com

#### **Prepare To Start**





#### **Accessory Parts**



#### **How to instal Components**

#### \*Minifix is the main connection component used in Minima products.Before starting, please check the below figures















7.







## 10.





### contact us for support

contact@minimadecor.com www.minimadecor.com www.minimadecor.us