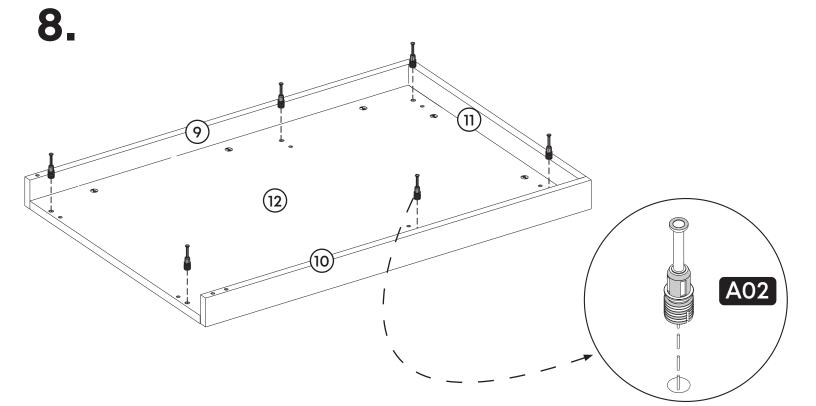

connector to assemble. We do not recommend any modification or rotation in assembly. Please follow the manual carefully.



Do not use your furniture for out of purposes. If you would like to use it out of purpose or would like to do some modification or rotation, please contact us for more details.

Please do not expose your furniture with excessive heat, cold and humidity because product can be affected negatively.

#### minima decor

minimalist home furniture

Web Site : www.minimadecor.com Phone Number : +1 (302) 893-9213 E-mail :contact@minimadecor.com

#### **Prepare To Start**





#### **Accessory Parts**



#### **How to instal Components**

#### \*Minifix is the main connection component used in Minima products.Before starting, please check the below figures















7.







## 10.





### contact us for support

contact@minimadecor.com www.minimadecor.com www.minimadecor.us