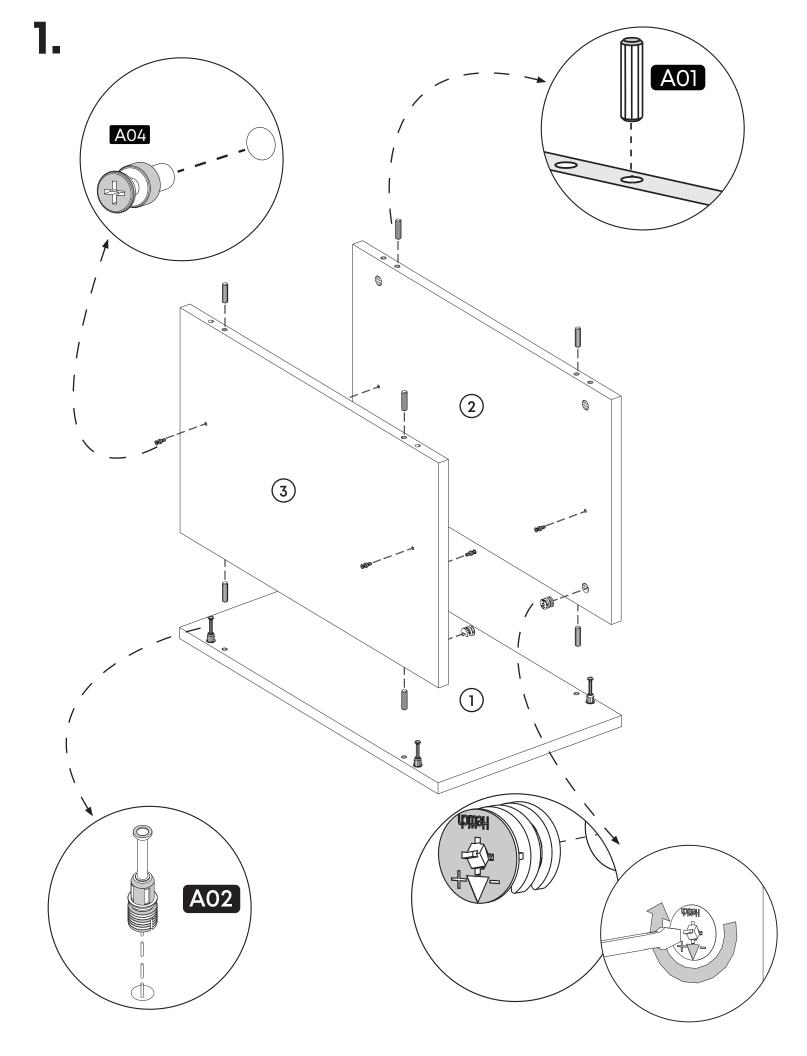

and use specific connector to assemble. We do not recommend any modification or rotation in assembly. Please follow the manual carefully.



Do not use your furniture for out of purposes. If you would like to use it out of purpose or would like to do some modification or rotation, please contact us for more details.

Please do not expose your furniture with excessive heat, cold and humidity because product can be affected negatively.

#### minima decor

minimalist home furniture

Web Site : www.minimadecor.com Phone Number : +1 (302) 893-9213 E-mail :contact@minimadecor.com

#### **Prepare To Start**





#### **Accessory Parts**



#### **How to instal Components**

#### \*Minifix is the main connection component used in Minima products.Before starting, please check the below figures















7.







## 10.





### contact us for support

contact@minimadecor.com www.minimadecor.com www.minimadecor.us