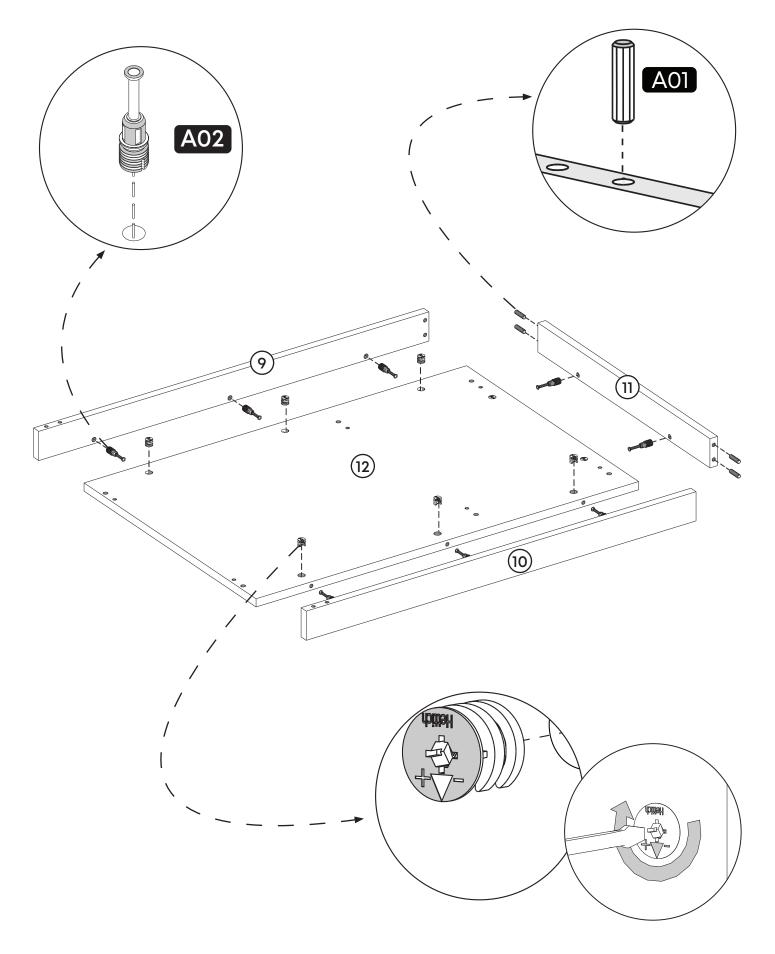

c connector to assemble. We do not recommend any modification or rotation in assembly. Please follow the manual carefully.



Do not use your furniture for out of purposes. If you would like to use it out of purpose or would like to do some modification or rotation, please contact us for more details.

Please do not expose your furniture with excessive heat, cold and humidity because product can be affected negatively.

#### minima decor

minimalist home furniture

Web Site : www.minimadecor.com Phone Number : +1 (302) 893-9213 E-mail :contact@minimadecor.com

#### **Prepare To Start**





#### **Accessory Parts**



#### **How to instal Components**

#### \*Minifix is the main connection component used in Minima products.Before starting, please check the below figures















7.







## 10.





### contact us for support

contact@minimadecor.com www.minimadecor.com www.minimadecor.us