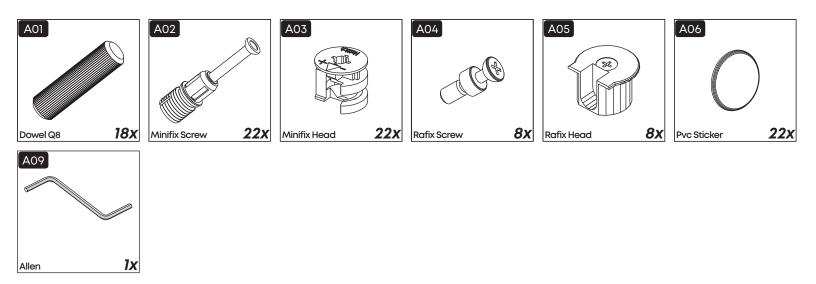

one product, to prevent confusion, be sure that you completed the first product, the start the next one. Please make sure that you select correct numbered part and use specific connector to assemble. We do not recommend any modification or rotation in assembly. Please follow the manual carefully.



Do not use your furniture for out of purposes. If you would like to use it out of purpose or would like to do some modification or rotation, please contact us for more details.

Please do not expose your furniture with excessive heat, cold and humidity because product can be affected negatively.

#### minima decor

minimalist home furniture

Web Site : www.minimadecor.com Phone Number : +1 (302) 893-9213 E-mail :contact@minimadecor.com

#### **Prepare To Start**





#### **Accessory Parts**



#### **How to instal Components**

#### \*Minifix is the main connection component used in Minima products.Before starting, please check the below figures















7.







## 10.





### contact us for support

contact@minimadecor.com www.minimadecor.com www.minimadecor.us