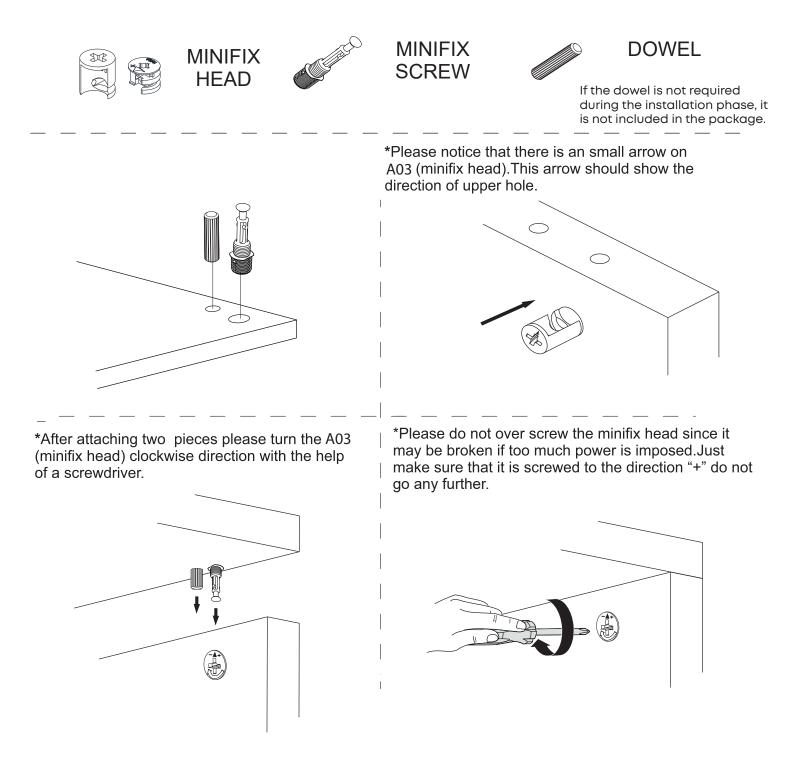

#### \*Minifix is the main connection component used in Minima products.Before starting, please check the below figures

7.